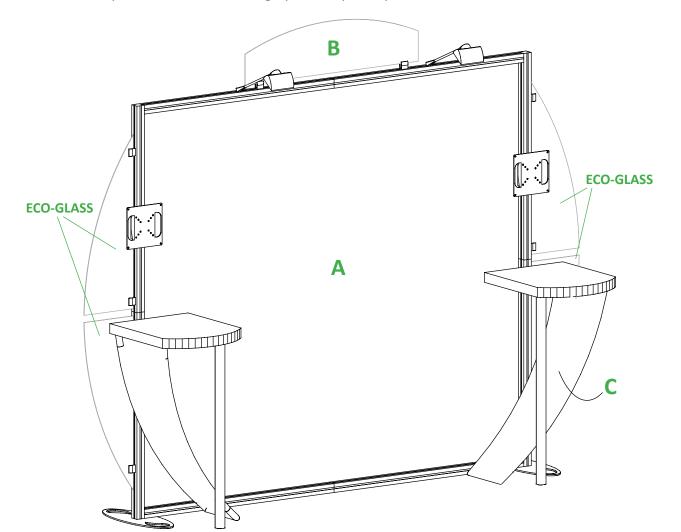

### **GRAPHIC SPECS**

| 010/01/11/03/12/03 |                                       |
|--------------------|---------------------------------------|
| GRAPHIC A          | QTY. 1                                |
| MATERIAL:          | TENSION FABRIC *                      |
| TREATMENT:         | PERIMETER VELCRO                      |
| APPROX. SIZE:      | 95.62"w x 84.00"h                     |
|                    |                                       |
| GRAPHIC B          | QTY. 1                                |
| MATERIAL:          | 1/8" ECO-BOARD                        |
| TREATMENT:         | DIRECT PRINT GRAPHIC                  |
| APPROX. SIZE:      | 42.00"w x 10.50"h                     |
|                    |                                       |
| GRAPHIC C          | QTY. 2 (RIGHT & LEFT)                 |
| MATERIAL:          | TENSION FABRIC *                      |
| TREATMENT:         | PILLOWCASE GRAPHIC                    |
| APPROX. SIZE:      | 17.26"w x 43.50"h                     |
|                    |                                       |
|                    |                                       |
|                    | · · · · · · · · · · · · · · · · · · · |

## **ACCENTS**

| ACCENT C      | QTY. 4            |
|---------------|-------------------|
| MATERIAL:     | 1/8" ECO-GLASS    |
| TREATMENT:    | FROSTED           |
| APPROX. SIZE: | 11.96"w x 35.41"h |

### **ECO-Glass**

ECO-Glass is a "green" alternative to standard acrylic or plexiglass and is made from 100% post-industrial recycled content. ECO-Glass can be used for infills, accents and direct print graphic substrate. ECO-Glass can be clear or frosted.